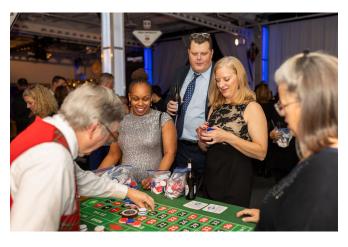

# FY '24 SIGNATURE EVENTS | RAISING THE STAKES FOR NOBLE

### 2023 RAISING THE STAKES FOR NOBLE

Each November, we partner with the Broad Ripple Sertoma Club in RAISING THE STAKES FOR NOBLE. A mission-filled dinner followed by casino games and other entertainment, our 13<sup>th</sup> annual event raised over \$131,000!